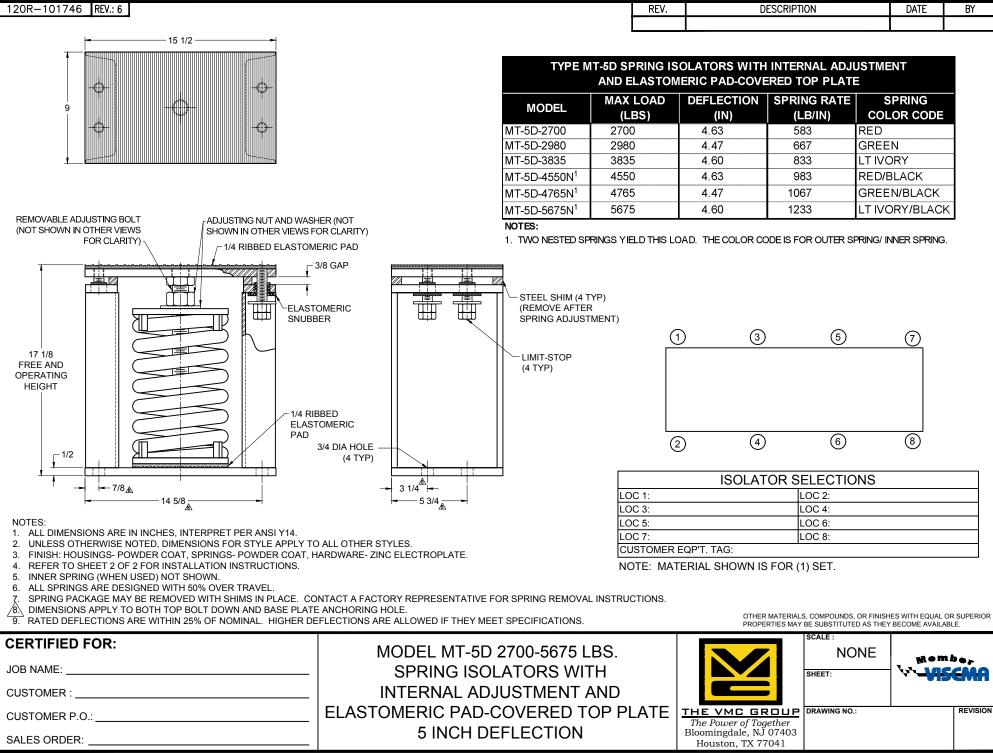

| 120R-101746 REV.: 6                                                                                                                                                                                                                                                                                                                                                                                                                                                                                                                                                                                                                                                                                                                                                                                                                                                                                                                                                                                                                                                                                                                                                                                                                                                                                                                                                                                                                                                                                                                                                                                                                                                                                                                                                                                                                                                                                                                                                                                                                                                                                                                                                                                                                                                  |                                                                                                                                                                                                                                                                                                                                                | REV. | DESCRIPTION                                                                                          | DATE                                      | BY       |
|----------------------------------------------------------------------------------------------------------------------------------------------------------------------------------------------------------------------------------------------------------------------------------------------------------------------------------------------------------------------------------------------------------------------------------------------------------------------------------------------------------------------------------------------------------------------------------------------------------------------------------------------------------------------------------------------------------------------------------------------------------------------------------------------------------------------------------------------------------------------------------------------------------------------------------------------------------------------------------------------------------------------------------------------------------------------------------------------------------------------------------------------------------------------------------------------------------------------------------------------------------------------------------------------------------------------------------------------------------------------------------------------------------------------------------------------------------------------------------------------------------------------------------------------------------------------------------------------------------------------------------------------------------------------------------------------------------------------------------------------------------------------------------------------------------------------------------------------------------------------------------------------------------------------------------------------------------------------------------------------------------------------------------------------------------------------------------------------------------------------------------------------------------------------------------------------------------------------------------------------------------------------|------------------------------------------------------------------------------------------------------------------------------------------------------------------------------------------------------------------------------------------------------------------------------------------------------------------------------------------------|------|------------------------------------------------------------------------------------------------------|-------------------------------------------|----------|
| READ INSTRUCTIONS IN THEIR ENTIRETY BEFORE BEGINNING                                                                                                                                                                                                                                                                                                                                                                                                                                                                                                                                                                                                                                                                                                                                                                                                                                                                                                                                                                                                                                                                                                                                                                                                                                                                                                                                                                                                                                                                                                                                                                                                                                                                                                                                                                                                                                                                                                                                                                                                                                                                                                                                                                                                                 | <u>.</u>                                                                                                                                                                                                                                                                                                                                       |      |                                                                                                      |                                           |          |
| <ol> <li>LOCATE ISOLATORS UNDER EQUIPMENT AFTER DETERMINI<br/>POSITIONS DESIGNATED IN THE VMC GROUP SUBMITTAL, SI</li> <li>ALL LIMIT BOLTS ARE FACTORY SET AND BONDED IN PLACE<br/>SHIPPING NUT ON THE LIMIT BOLT MUST BE LOWERED UNTI<br/>TOUCHES THE BOLT HEAD. THE NUT WAS SHIPPED IN THE J<br/>POSITION. DO NOT ATTEMPT TO READJUST THE LIMIT BOLT<br/>FACTORY SETTING ASSURES UNIFORM BOLT LOADING IF UF<br/>OCCURS, AS IN THE CASE OF A COOLING TOWER BEING DR,<br/>THE VMC GROUP RECOMMENDS BOLTING ALL ISOLATORS T<br/>FLAT SURFACE. WHEN A WEIGHT CHANGE OCCURS IN EXCI<br/>20% OF EQUIPMENT OPERATING WEIGHT, THE ISOLATOR BA<br/>PLATE <b>MUST</b> BE BOLTED. THE LOAD MUST BE CENTERED O<br/>ISOLATOR TO AVOID ECCENTRIC LOADING OF TOP PLATE, W<br/>WOULD TILT THE TOP PLATE OF THE ISOLATOR. THE TOP<br/>THE ISOLATOR MUST BE UNIFORMLY LOADED ACROSS ENT<br/>LENGTH OF TOP PLATE OR THE EQUIPMENT MUST BE BLOC<br/>UNTIL LOAD IS TRANSFERRED TO THE ISOLATOR. THE VMC<br/>MUST BE ADVISED BEFORE THE ISOLATORS ARE RELEASED<br/>PRODUCTION TO EVALUATE ANY VARIANCE TO THESE<br/>REQUIREMENTS.</li> <li>WHEN THE APPLICATION IS OUTDOORS AND THE EQUIPMENT<br/>BE SUBJECT TO HIGH WINDS, THE OWNER'S REPRESENTATI<br/>MUST EVALUATE ANCHOR TYPE AND SIZE TO EFFECTIVELY<br/>WIND FORCES. TYPE MT ISOLATORS ARE NOT SUITABLE FO<br/>SEISMIC APPLICATIONS. USE VMC GROUP TYPES MS ISOLA<br/>TO ISOLATE EQUIPMENT THAT WILL BE SUBJECT TO SEISM<br/>FORCES.</li> <li>ISOLATORS ARE SHIPPED TO THE JOB SITE WITH SHIMS BET<br/>THE TOP PLATE AND HOUSING. THESE SHIMS MUST BE IN<br/>WHEN ISOLATOR IS POSITIONED UNDER EQUIPMENT.</li> <li>THE ADJUSTMENT PROCESS CAN ONLY BEGIN AFTER FULL<br/>OPERATING WEIGHT IS REACHED. THE ADJUSTMENTS CAN<br/>MADDE BY STARTING AT ANY ISOLATOR AND TURNING THE<br/>ADJUSTING NUT CLOCKWISE TWO TURNS. PROCEED AROU<br/>EQUIPMENT TO EACH ISOLATOR ADJUSTING EACH TWO TUF<br/>COMPRESS THE SPRINGS UNIFORMLY. CONTINUE THIS ADJ<br/>PROCESS UNTIL ONE ISOLATOR ADJUSTING EACH TWO TUF<br/>COMPRESS THE SPRINGS UNIFORMLY. CONTINUE THIS ADJ<br/>PROCESS UNTIL ON THAT AND OTHER ISOLATORS AS THEY RIS<br/>SHIMS APPROXIMATELY 1/32". WHEN ALL ISOLATORS AND<br/>EMEMOVE ALL SHIMS.</li>     FURTHER ATTENTION</ol> | HEET 1.<br>. THE<br>LIT<br>RAISED<br>S.<br>2/LIFT<br>ANNED.<br>O A<br>ESS OF<br>ADJUSTING BOLT<br>ADJUSTING BOLT<br>ADJUSTING BOLT<br>ADJUSTING BOLT<br>SS OF<br>ASE<br>NTHE<br>ADJUSTING BOLT<br>ADJUSTING BOLT<br>3/8 GAP<br>IT WILL<br>VE<br>RESIST<br>DR<br>TORS<br>IC<br>WEEN<br>LACE<br>BE<br>ND THE<br>RISEN<br>TE.<br>LLY<br>HON<br>MC |      | ADJUSTING NUT<br>RIBBED ELASTOMERIC F<br>REMOV<br>STEELS<br>SHIPPIN<br>LIMIT-S<br>3/4 DIA<br>(4 TYP) | ABLE<br>SHIM<br>G BOLT<br>TOP BOL<br>HOLE | -T       |
| CERTIFIED FOR:                                                                                                                                                                                                                                                                                                                                                                                                                                                                                                                                                                                                                                                                                                                                                                                                                                                                                                                                                                                                                                                                                                                                                                                                                                                                                                                                                                                                                                                                                                                                                                                                                                                                                                                                                                                                                                                                                                                                                                                                                                                                                                                                                                                                                                                       | MODEL MT-5D 2700-5675 LBS.                                                                                                                                                                                                                                                                                                                     |      | NONE                                                                                                 | Men                                       | 1ber     |
|                                                                                                                                                                                                                                                                                                                                                                                                                                                                                                                                                                                                                                                                                                                                                                                                                                                                                                                                                                                                                                                                                                                                                                                                                                                                                                                                                                                                                                                                                                                                                                                                                                                                                                                                                                                                                                                                                                                                                                                                                                                                                                                                                                                                                                                                      | SPRING ISOLATORS WITH                                                                                                                                                                                                                                                                                                                          |      | SHEET:                                                                                               | <b>```-V</b> #                            | 5EMA     |
|                                                                                                                                                                                                                                                                                                                                                                                                                                                                                                                                                                                                                                                                                                                                                                                                                                                                                                                                                                                                                                                                                                                                                                                                                                                                                                                                                                                                                                                                                                                                                                                                                                                                                                                                                                                                                                                                                                                                                                                                                                                                                                                                                                                                                                                                      | INTERNAL ADJUSTMENT AND<br>ELASTOMERIC PAD-COVERED TOP PI                                                                                                                                                                                                                                                                                      |      |                                                                                                      |                                           | REVISION |
| CUSTOMER P.O.:                                                                                                                                                                                                                                                                                                                                                                                                                                                                                                                                                                                                                                                                                                                                                                                                                                                                                                                                                                                                                                                                                                                                                                                                                                                                                                                                                                                                                                                                                                                                                                                                                                                                                                                                                                                                                                                                                                                                                                                                                                                                                                                                                                                                                                                       | 5 INCH DEFLECTION                                                                                                                                                                                                                                                                                                                              |      | The Power of Together<br>Bloomingdale, NJ 07403                                                      |                                           | REVISION |
| SALES ORDER:                                                                                                                                                                                                                                                                                                                                                                                                                                                                                                                                                                                                                                                                                                                                                                                                                                                                                                                                                                                                                                                                                                                                                                                                                                                                                                                                                                                                                                                                                                                                                                                                                                                                                                                                                                                                                                                                                                                                                                                                                                                                                                                                                                                                                                                         |                                                                                                                                                                                                                                                                                                                                                |      | Houston, TX 77041                                                                                    |                                           |          |